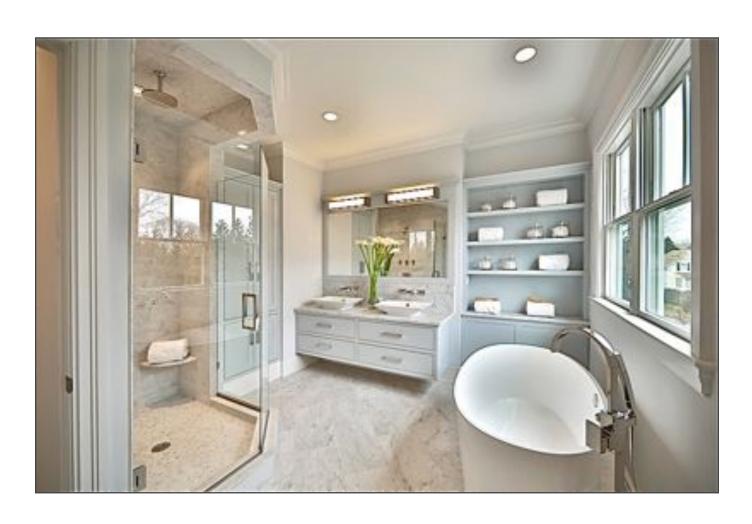

#### MASTER BATHROOM

- · Designer Bathroom
- · Glass Enclosed Shower with Bench
- . Free Standing Tub
- Custom Built Floating Twin Vanity
- · Polished Nickel Fixtures
- · Radiant Floor Heat
- . Tile by Karen Berkemeyer Home of Westport
- Private Water Closet