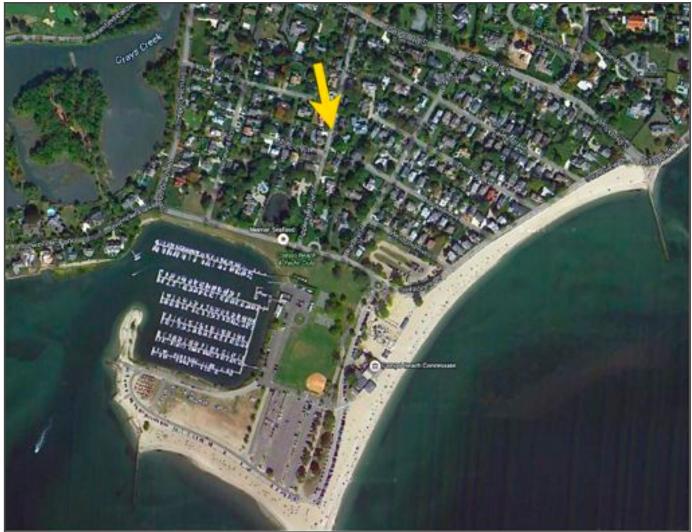

# Walking & Driving Distances from 15 Apple Tree Trail, Westport, CT

Compo Beach Marina: 500Ft (30 second drive/ 1 minute walk)

Compo Beach Playground: 1000 Feet (30 second drive/ 2 minute walk)

Joey's by the Shore Beach Food Stand: (45 second Drive/2.5 minute walk