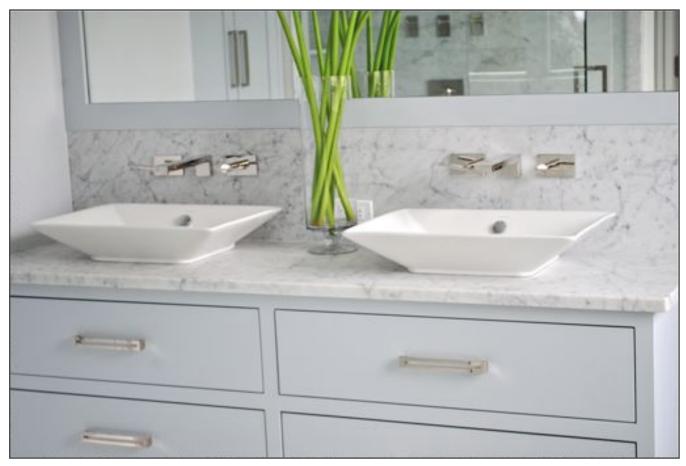

#### MASTER BATHROOM

- · Designer Bathroom
- · Glass Enclosed Shower with Bench
- . Free Standing Tub
- Custom Built Floating Twin Vanity
- · Polished Nickel Fixtures
- · Radiant Floor Heat
- . Tile by Karen Berkemeyer Home of Westport
- Private Water Closet