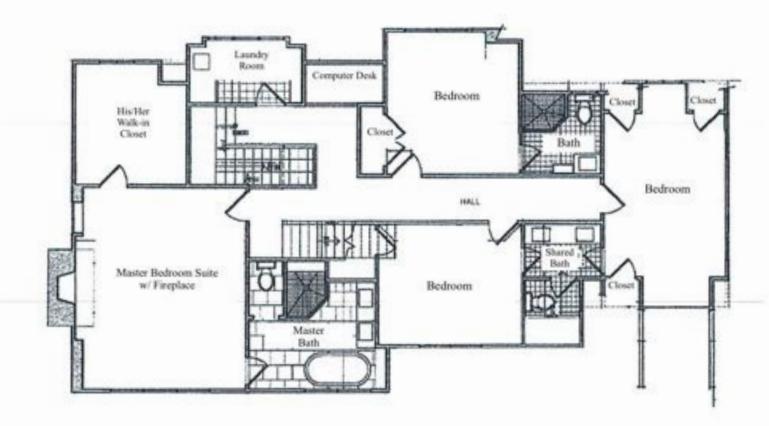

#### SECOND FLOOR

#### MASTER BEDROOM SUITE

- Fireplace with stone surround, flush hearth and custom wood mantel
- · Walk-in Closet

#### MASTER BATHROOM

- · Designer Bathroom
- · Glass Enclosed Shower with Bench
- . Free Standing Tub
- Custom Built Floating Twin Vanity
- · Polished Nickel Fixtures
- · Radiant Floor Heat
- . Tile by Karen Berkemeyer Home of Westport
- Private Water Closet

#### THREE (3) FAMILY BEDROOMS

- One En-suite Bathroom and One Shared Bathroom
- All bathrooms have shiplap paneling and custom built vanities
- Tile by Karen Berkemeyer Home of Westport

#### LAUNDRY ROOM

- Custom Built Cabinetry
- · Tile by Karen Berkemeyer Home of Westport
- Roughed in for Washer/Dryer