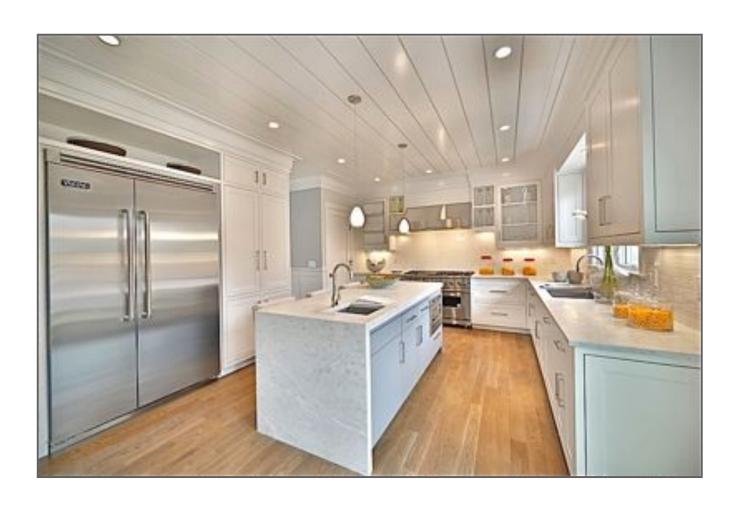

#### KITCHEN

- Floor to ceiling custom made cabinetry with flush inset 5/4\* doors
- Stone Slab Countertops
- Oversized center island with 2" stone slab countertop, prep sink and seating area
- · Viking 48" Range
- · Viking Stainless Steel Hood
- Viking 48" Refrigerator/Freezer
- Microwave
- · Viking Dishwasher
- · Pendants Over Center Island
- · Under Cabinet Lighting
- · Wired for Sound