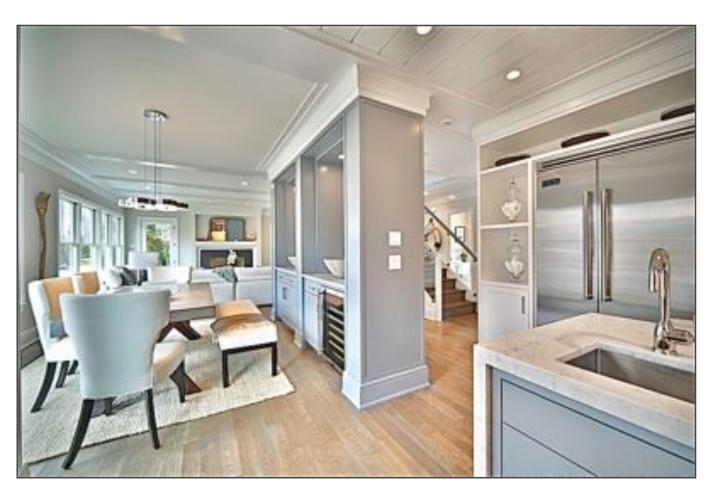

#### GREAT ROOM

- · Low Profile Beamed Ceiling
- Natural Stone fireplace with flush hearth and custom wood mantel
- French doors to stone patio with outdoor fireplace
- HDTV Wiring Above Fireplace
- · Wired for Surround Sound

#### KITCHEN

- Floor to ceiling custom made cabinetry with flush inset 5/4\* doors
- Stone Slab Countertops
- Oversized center island with 2" stone slab countertop, prep sink and seating area
- · Viking 48" Range
- · Viking Stainless Steel Hood
- Viking 48" Refrigerator/Freezer
- Microwave
- · Viking Dishwasher
- · Pendants Over Center Island
- · Under Cabinet Lighting
- · Wired for Sound