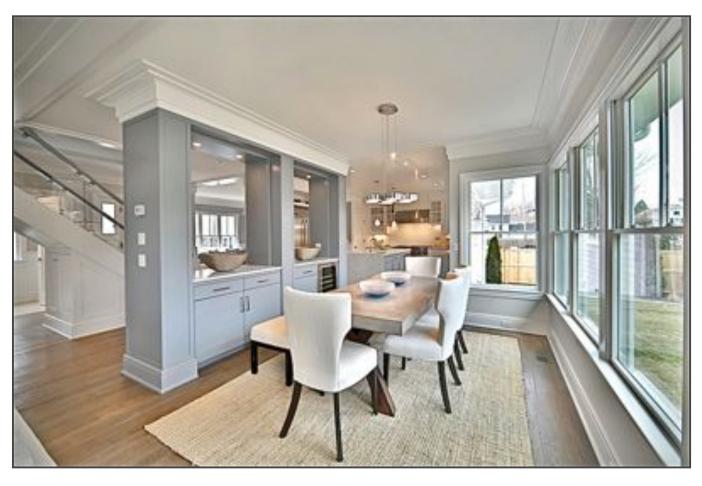

#### DINING ROOM

- Low Profile Beamed Ceiling
- Recessed Paneling on Walls
- Chandelier
- · Wired for Sound