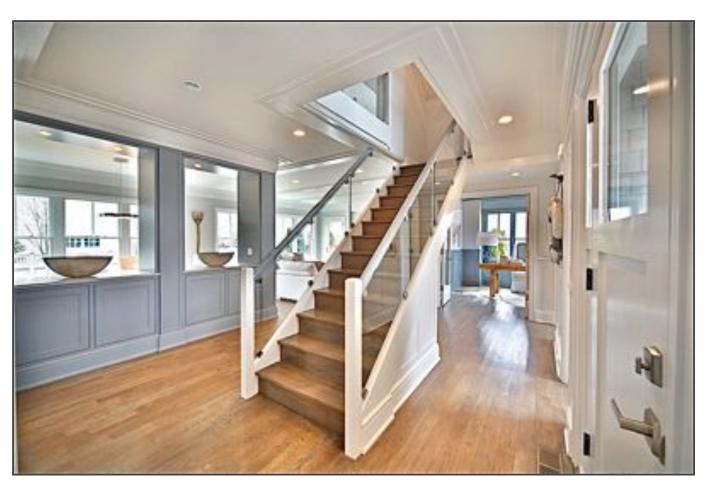

#### FOYER

- Transitional Style Staircase and Balustrade
- Chandelier
- Custom Front Entry Door with Side Lights.
- Large Walk-in Coat Closet