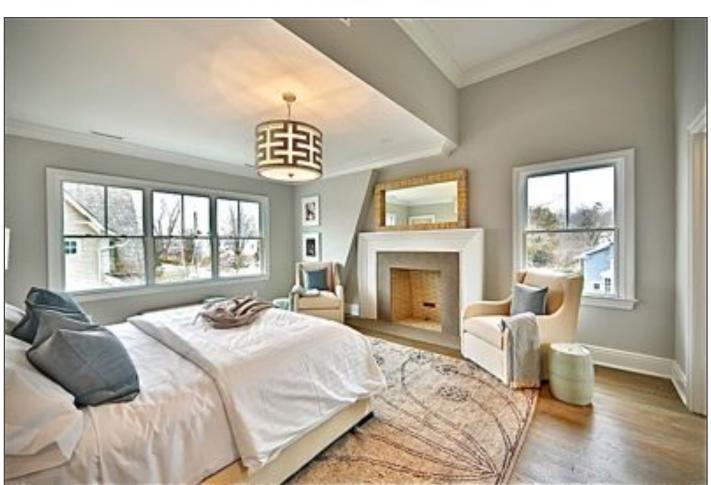

#### MASTER BEDROOM SUITE

- Fireplace with stone surround, flush hearth and custom wood mantel
- · Walk-in Closet