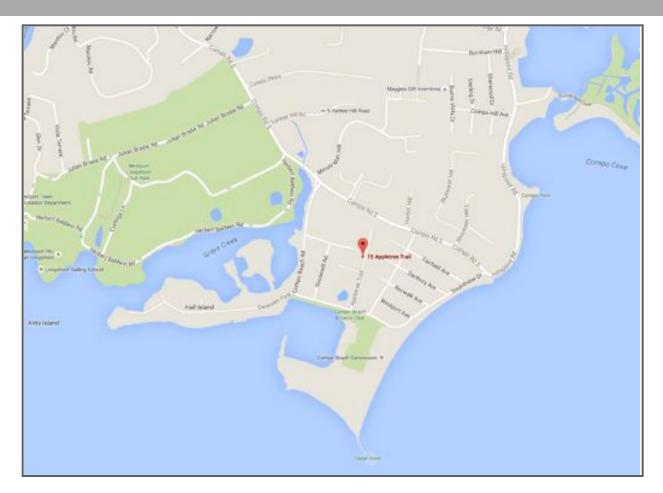

# Walking & Driving Distances from 15 Apple Tree Trail, Westport, CT

Compo Beach Marina: 500Ft (30 second drive/ 1 minute walk)

Compo Beach Playground: 1000 Feet (30 second drive/ 2 minute walk)

Joey's by the Shore Beach Food Stand: (45 second Drive/2.5 minute walk

<u>Long Shore Country Club</u>: 0.7 mile (2 minute drive/10 minute walk)

<u>Saugatuck Center Restaurants/Shops</u>: 1.9 miles (5 minute drive/30 minute walk)

<u>Trader Joe's</u>: 2.9 miles (8 minute drive)

<u>Fresh Market Grocery:</u> 2.9 miles (10 minute drive)

Saugatuck Train Station: 1.8 mile (8 minute drive/35 minute walk)

Greens Farms Train Station: 3.7 miles (10 minute drive)

<u>Greens Farms Elementary School</u>: 3.4 miles (11 minute drive)

Staples High School: 4.3 miles (12 minute drive)

Bedford Middle School: 4.3 miles (12 minute drive)

Norwalk Hospital: 5.5 miles (12 minute drive)

<u>Yale New Haven Hospital</u>: 28 miles (35 minute drive)