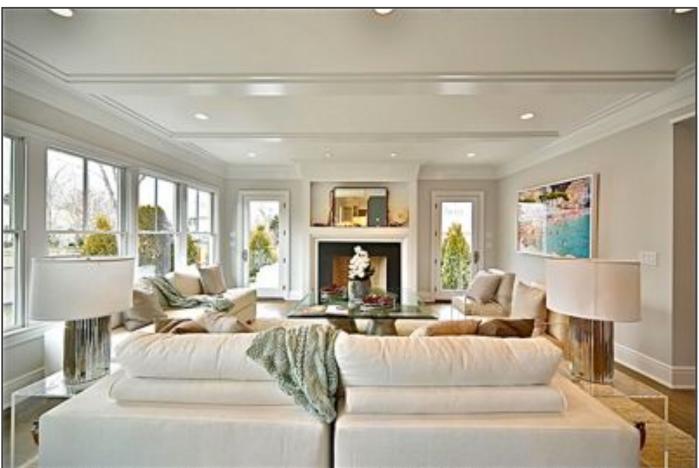

#### GREAT ROOM

- · Low Profile Beamed Ceiling
- Natural Stone fireplace with flush hearth and custom wood mantel
- French doors to stone patio with outdoor fireplace
- HDTV Wiring Above Fireplace
- · Wired for Surround Sound