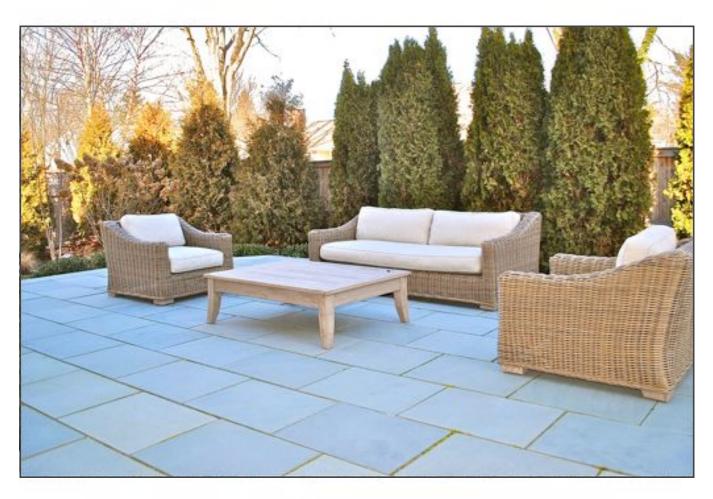

#### GREAT ROOM

- · Low Profile Beamed Ceiling
- Natural Stone fireplace with flush hearth and custom wood mantel
- French doors to stone patio with outdoor fireplace
- HDTV Wiring Above Fireplace
- · Wired for Surround Sound

#### PATIO AREA

- · Extensive Bluestone Patios and Balcony
- Bluestone Patio for Lounging with Outdoor Fireplace
- . Bluestone Patio for Dining
- · Wired for Sound