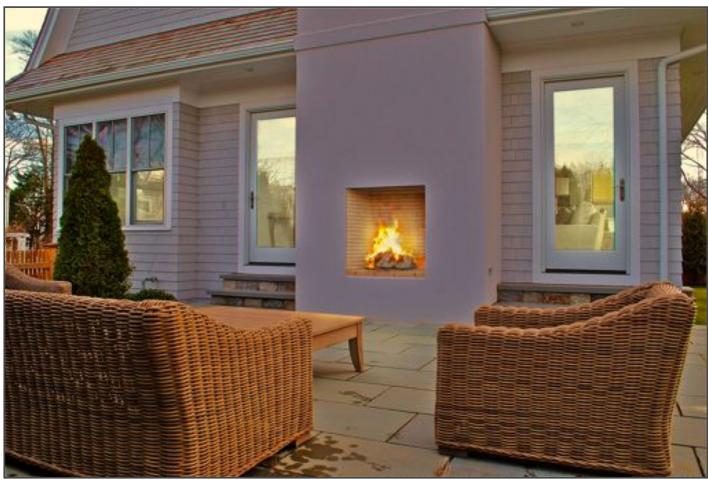

• Carpeting (Finished Hardwood underneath)

• 9+ Ceilings

• Bluestone Terraces

• Exterior Open-Air Fireplace

• Irrigation System

• Landscaped Spacious Lot

• Fully Fenced

Generator

#### GREAT ROOM

- · Low Profile Beamed Ceiling
- Natural Stone fireplace with flush hearth and custom wood mantel
- French doors to stone patio with outdoor fireplace
- HDTV Wiring Above Fireplace
- · Wired for Surround Sound

#### PATIO AREA

- · Extensive Bluestone Patios and Balcony
- Bluestone Patio for Lounging with Outdoor Fireplace
- . Bluestone Patio for Dining
- · Wired for Sound