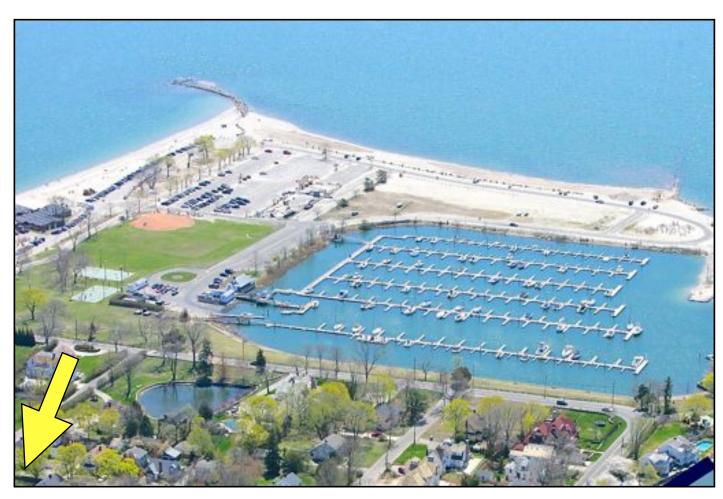

# Walking & Driving Distances from 15 Apple Tree Trail, Westport, CT

Compo Beach Marina: 500Ft (30 second drive/ 1 minute walk)

Compo Beach Playground: 1000 Feet (30 second drive/ 2 minute walk)

Joey's by the Shore Beach Food Stand: (45 second Drive/2.5 minute walk