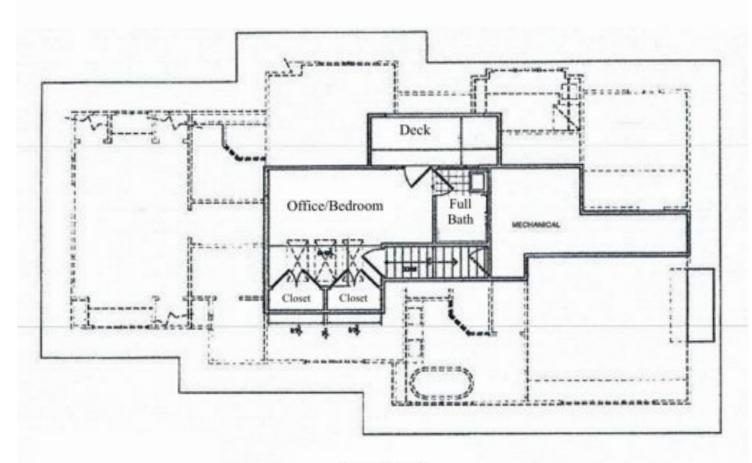

#### THIRD FLOOR

#### FAMILY BEDROOM SUITE

- Full en-suite bathroom with shiplap paneling and custom built vanity
- . Large Walkout Balcony with Water View