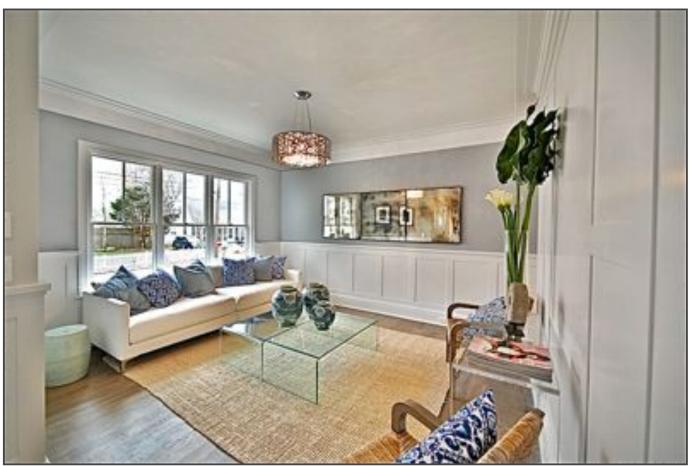

#### DINING ROOM

- Low Profile Beamed Ceiling
- Recessed Paneling on Walls
- Chandelier
- · Wired for Sound

#### GREAT ROOM

- · Low Profile Beamed Ceiling
- Natural Stone fireplace with flush hearth and custom wood mantel
- French doors to stone patio with outdoor fireplace
- HDTV Wiring Above Fireplace
- · Wired for Surround Sound