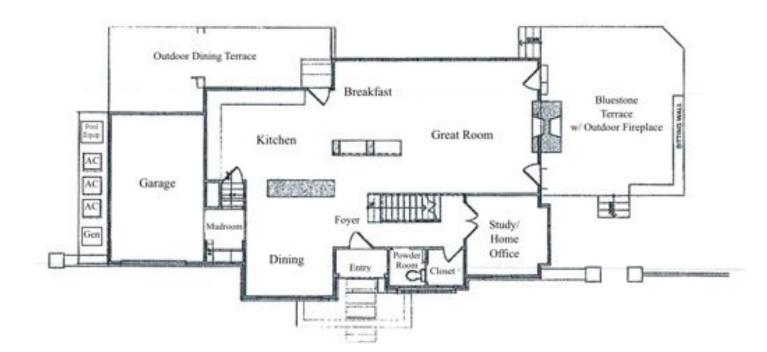

#### FIRST FLOOR

#### FOYER

- Transitional Style Staircase and Balustrade
- Chandelier
- Custom Front Entry Door with Side Lights.
- Large Walk-in Coat Closet

#### POWDER ROOM

- Floating Square Sink
- · Polished Nickel Faucet
- · Recessed Paneling on Walls
- Marble/Limestone Floor

#### DINING ROOM

- Low Profile Beamed Ceiling
- Recessed Paneling on Walls
- Chandelier
- · Wired for Sound

#### GREAT ROOM

- · Low Profile Beamed Ceiling
- Natural Stone fireplace with flush hearth and custom wood mantel
- French doors to stone patio with outdoor fireplace
- HDTV Wiring Above Fireplace
- · Wired for Surround Sound

#### BREAKFAST ROOM

- French Door to Stone Patio
- · Custom Built-ins

#### KITCHEN

- Floor to ceiling custom made cabinetry with flush inset 5/4\* doors
- Stone Slab Countertops
- Oversized center island with 2" stone slab countertop, prep sink and seating area
- · Viking 48" Range
- · Viking Stainless Steel Hood
- Viking 48" Refrigerator/Freezer
- Microwave
- · Viking Dishwasher
- · Pendants Over Center Island
- · Under Cabinet Lighting
- · Wired for Sound

#### STUDY

- Custom Built Cabinetry and Bookshelves
- · Wired for Sound and HDTV

#### MUDROOM

- · Mudroom Area with Shiplap Wall Paneling
- · Custom Bench and Hooks

#### ONE CAR GARAGE

- Garage Door with Automatic Door Opener and Remote Keypad
- Painted Wood Door